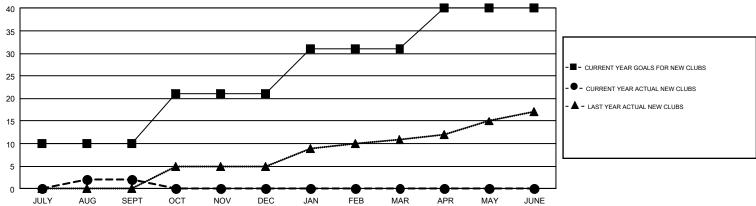

## GOALS AND ACTUAL NEW CLUBS CUMULATIVE

## GMT Constitutional Area 6-Afr, Group L

GMT: SAYED RIZWAN QADRI

REPORT DOES NOT INCLUDE CLUBS IN UNDISTRICTED AREAS.

| Clubs         |               |             |               | Members               |                           |                         |                                                    |  |
|---------------|---------------|-------------|---------------|-----------------------|---------------------------|-------------------------|----------------------------------------------------|--|
|               | RESULTS FO    | R 2018-2019 |               | RESULTS FOR 2018-2019 |                           |                         |                                                    |  |
| QUARTER       | NEW CLUB GOAL | NEW CLUBS   | DROPPED CLUBS | QUARTER               | MEMBER GROWTH NET<br>GOAL | MEMBER GROWTH<br>ACTUAL | DROPPED<br>MEMBERS ACTUAL<br>(including transfers) |  |
| JULY/AUG/SEPT | 10            | 2           | 1             | JULY/AUG/SEPT         | 507                       | 245                     | 171                                                |  |
| OCT/NOV/DEC   | 11            | 0           | 0             | OCT/NOV/DEC           | 572                       | 0                       | 0                                                  |  |
| JAN/FEB/MAR   | 10            | 0           | 0             | JAN/FEB/MAR           | 476                       | 0                       | 0                                                  |  |
| APR/MAY/JUNE  | 9             | 0           | 0             | APR/MAY/JUNE          | 485                       | 0                       | 0                                                  |  |