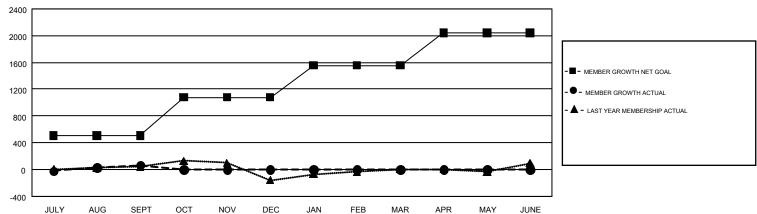

## GOALS AND ACTUAL MEMBERS CUMULATIVE

| DROPPED CLUBS: 1            |     | 71 CLUBS OF 249 ADDED 1 OR MORE           | GENDER DISTRIBUTION             |                |       |
|-----------------------------|-----|-------------------------------------------|---------------------------------|----------------|-------|
|                             |     | NEW MEMBERS                               | MALE                            | 4,101 (60.01%) |       |
|                             |     |                                           | FEMALE                          | 2,733 (39.99%) |       |
| DROPPED MEMBERS             |     |                                           |                                 |                |       |
| DECEASED                    | 5   | CHOICHER FOR CHANN ATME                   | TOTAL FAMILY UNIT MEMBERS       |                | 1,357 |
| CLUB CANCELLED 15 OTHER 151 |     | CLICK HERE FOR CUMULATIVE MEMBERSHIP DATA | FAMILY MEMBERS PAYING HALF DUES |                |       |
|                             |     |                                           |                                 |                | 768   |
| TOTAL                       | 171 |                                           |                                 |                |       |

## GMT Constitutional Area 6-Afr, Group L

GMT: SAYED RIZWAN QADRI

REPORT DOES NOT INCLUDE CLUBS IN UNDISTRICTED AREAS.

| Clubs         |               |             |               | Members               |                           |                         |                                                    |  |
|---------------|---------------|-------------|---------------|-----------------------|---------------------------|-------------------------|----------------------------------------------------|--|
|               | RESULTS FO    | R 2018-2019 |               | RESULTS FOR 2018-2019 |                           |                         |                                                    |  |
| QUARTER       | NEW CLUB GOAL | NEW CLUBS   | DROPPED CLUBS | QUARTER               | MEMBER GROWTH NET<br>GOAL | MEMBER GROWTH<br>ACTUAL | DROPPED<br>MEMBERS ACTUAL<br>(including transfers) |  |
| JULY/AUG/SEPT | 10            | 2           | 1             | JULY/AUG/SEPT         | 507                       | 245                     | 171                                                |  |
| OCT/NOV/DEC   | 11            | 0           | 0             | OCT/NOV/DEC           | 572                       | 0                       | 0                                                  |  |
| JAN/FEB/MAR   | 10            | 0           | 0             | JAN/FEB/MAR           | 476                       | 0                       | 0                                                  |  |
| APR/MAY/JUNE  | 9             | 0           | 0             | APR/MAY/JUNE          | 485                       | 0                       | 0                                                  |  |